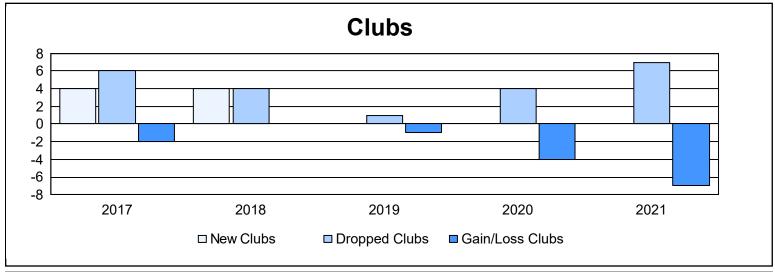

District 2 E2

As of June 2021 Cumulative

| Year      | New<br>Clubs | Dropped<br>Clubs | Gain/<br>Loss<br>Clubs | New<br>Members | Charter<br>Members | Reinstate<br>Members | Transfer<br>Members | Total<br>Member<br>Added | Total<br>Members<br>Dropped | Gain/<br>Loss<br>Members |
|-----------|--------------|------------------|------------------------|----------------|--------------------|----------------------|---------------------|--------------------------|-----------------------------|--------------------------|
| 2016-2017 | 4            | 6                | -2                     | 286            | 132                | 19                   | 28                  | 465                      | 450                         | 15                       |
| 2017-2018 | 4            | 4                | 0                      | 306            | 128                | 25                   | 17                  | 476                      | 711                         | -235                     |
| 2018-2019 | 0            | 1                | -1                     | 188            | 8                  | 11                   | 8                   | 215                      | 336                         | -121                     |
| 2019-2020 | 0            | 4                | -4                     | 164            | 2                  | 8                    | 22                  | 196                      | 313                         | -117                     |
| 2020-2021 | 0            | 7                | -7                     | 131            | 2                  | 11                   | 20                  | 164                      | 338                         | -174                     |
| Average   | 2            | 4                | -3                     | 215            | 54                 | 15                   | 19                  | 303                      | 430                         | -126                     |