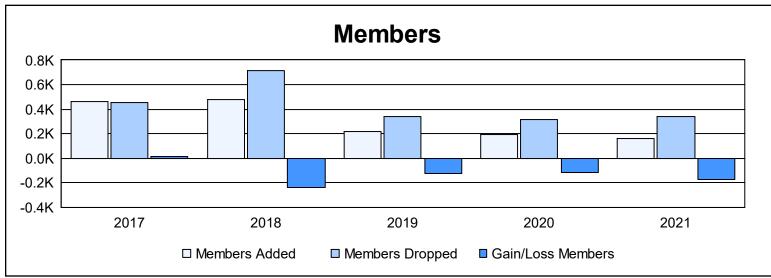

District 2 E2

As of June 2021 Cumulative

| Year      | New<br>Clubs | Dropped<br>Clubs | Gain/<br>Loss<br>Clubs | New<br>Members | Charter<br>Members | Reinstate<br>Members | Transfer<br>Members | Total<br>Member<br>Added | Total<br>Members<br>Dropped | Gain/<br>Loss<br>Members |
|-----------|--------------|------------------|------------------------|----------------|--------------------|----------------------|---------------------|--------------------------|-----------------------------|--------------------------|
| 2016-2017 | 4            | 6                | -2                     | 286            | 132                | 19                   | 28                  | 465                      | 450                         | 15                       |
| 2017-2018 | 4            | 4                | 0                      | 306            | 128                | 25                   | 17                  | 476                      | 711                         | -235                     |
| 2018-2019 | 0            | 1                | -1                     | 188            | 8                  | 11                   | 8                   | 215                      | 336                         | -121                     |
| 2019-2020 | 0            | 4                | -4                     | 164            | 2                  | 8                    | 22                  | 196                      | 313                         | -117                     |
| 2020-2021 | 0            | 7                | -7                     | 131            | 2                  | 11                   | 20                  | 164                      | 338                         | -174                     |
| Average   | 2            | 4                | -3                     | 215            | 54                 | 15                   | 19                  | 303                      | 430                         | -126                     |